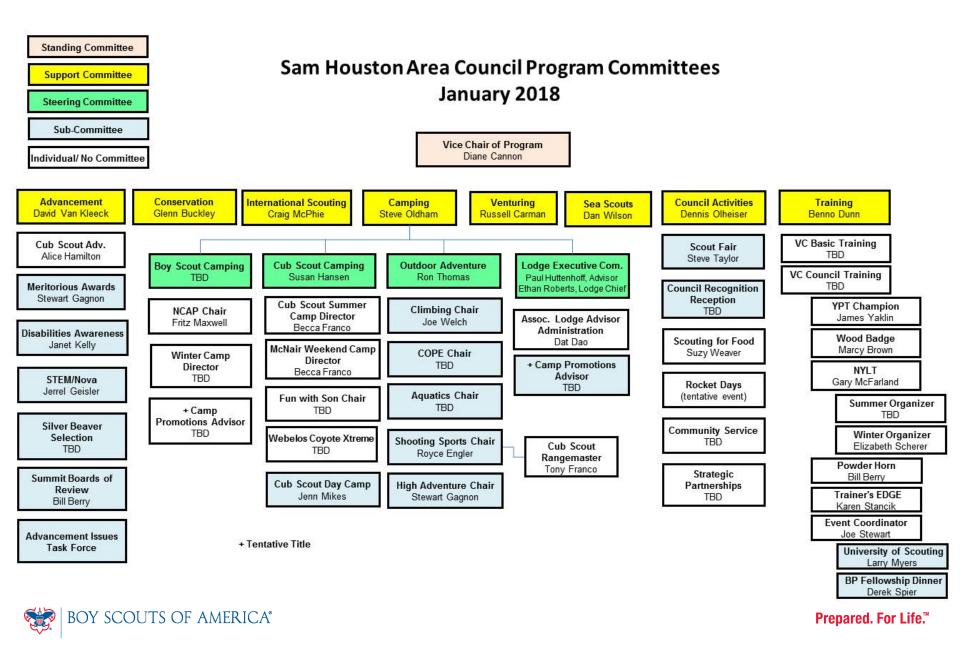

### **Program Function**

The program committees of Sam Houston Area Council include:

- Activities & Civic Service
- Advancement
- Camping
- Training

- Conservation
- International
- Sea Scouts
- Venturing

Most of these committees include sub-committees, which may not exist at the district level.